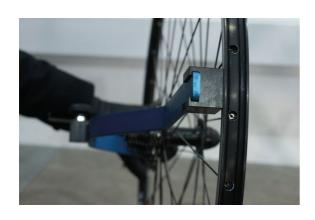

## LTR Wheel Alignment Gauge

A wheel alignment gauge (dishing tool) is essential for ensuring the wheel sits correctly in the frame or forks by allowing you to check that the rim is centred between the locking nuts on either side of the hub. Ideal for use when wheel building or truing a buckled wheel.

## **Additional Information**

- · Allows checking the wheel rim and hub are correctly aligned.
- · Adjustable contact blocks for different sized wheels.
- Fits 16 " 29" wheels (including 700c).
- Recommended for when using a wheel truing stand, please see Laser Part No. 8190.
- · Manufactured from lightweight aluminium.