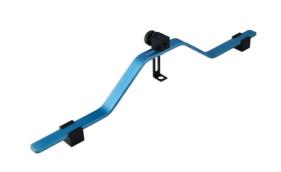

## LTR Wheel Alignment Gauge

A wheel alignment gauge (dishing tool) is essential for ensuring the wheel sits correctly in the frame or forks by allowing you to check that the rim is centred between the locking nuts on either side of the hub. Ideal for use when wheel building or truing a buckled wheel.

## **Additional Information**

- · Allows checking the wheel rim and hub are correctly aligned.
- · Adjustable contact blocks for different sized wheels.
- Fits 16 " 29" wheels (including 700c).
- Recommended for when using a wheel truing stand, please see Laser Part No. 8190.
- · Manufactured from lightweight aluminium.