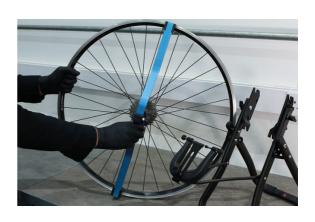

## LTR Wheel Alignment Gauge

A wheel alignment gauge (dishing tool) is essential for ensuring the wheel sits correctly in the frame or forks by allowing you to check that the rim is centred between the locking nuts on either side of the hub. Ideal for use when wheel building or truing a buckled wheel.

## **Additional Information**

- · Allows checking the wheel rim and hub are correctly aligned.
- · Adjustable contact blocks for different sized wheels.
- Fits 16 " 29" wheels (including 700c).
- Recommended for when using a wheel truing stand, please see Laser Part No. 8190.
- · Manufactured from lightweight aluminium.