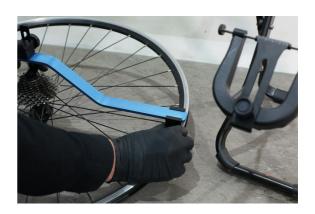

## LTR Wheel Alignment Gauge

A wheel alignment gauge (dishing tool) is essential for ensuring the wheel sits correctly in the frame or forks by allowing you to check that the rim is centred between the locking nuts on either side of the hub. Ideal for use when wheel building or truing a buckled wheel.

## **Additional Information**

- · Allows checking the wheel rim and hub are correctly aligned.
- · Adjustable contact blocks for different sized wheels.
- Fits 16 " 29" wheels (including 700c).
- Recommended for when using a wheel truing stand, please see Laser Part No. 8190.
- · Manufactured from lightweight aluminium.