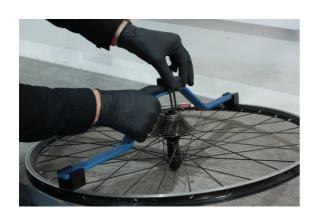

## LTR Wheel Alignment Gauge

A wheel alignment gauge (dishing tool) is essential for ensuring the wheel sits correctly in the frame or forks by allowing you to check that the rim is centred between the locking nuts on either side of the hub. Ideal for use when wheel building or truing a buckled wheel.

## **Additional Information**

- · Allows checking the wheel rim and hub are correctly aligned.
- · Adjustable contact blocks for different sized wheels.
- Fits 16 " 29" wheels (including 700c).
- Recommended for when using a wheel truing stand, please see Laser Part No. 8190.
- · Manufactured from lightweight aluminium.