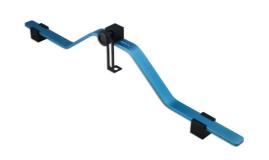

## LTR Wheel Alignment Gauge

A wheel alignment gauge (dishing tool) is essential for ensuring the wheel sits correctly in the frame or forks by allowing you to check that the rim is centred between the locking nuts on either side of the hub. Ideal for use when wheel building or truing a buckled wheel.

## **Additional Information**

- · Allows checking the wheel rim and hub are correctly aligned.
- · Adjustable contact blocks for different sized wheels.
- Fits 16 " 29" wheels (including 700c).
- Recommended for when using a wheel truing stand, please see Laser Part No. 8190.
- · Manufactured from lightweight aluminium.