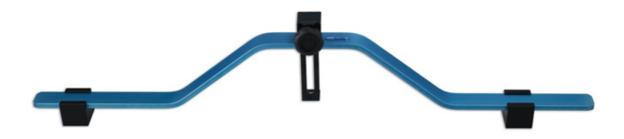

## LTR Wheel Alignment Gauge

A wheel alignment gauge (dishing tool) is essential for ensuring the wheel sits correctly in the frame or forks by allowing you to check that the rim is centred between the locking nuts on either side of the hub. Ideal for use when wheel building or truing a buckled wheel.

## **Additional Information**

- · Allows checking the wheel rim and hub are correctly aligned.
- · Adjustable contact blocks for different sized wheels.
- Fits 16 " 29" wheels (including 700c).
- Recommended for when using a wheel truing stand, please see Laser Part No. 8190.
- · Manufactured from lightweight aluminium.